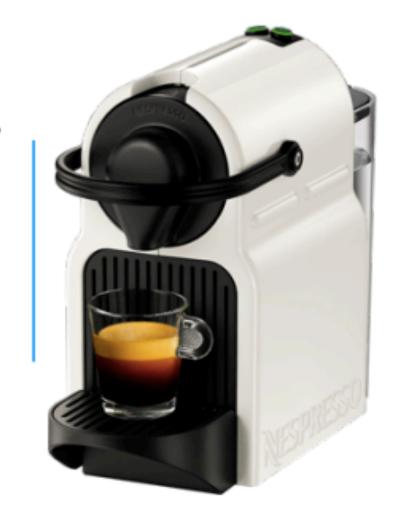

#### NESPRESSO COFFEE MACHINE

#### Step 1

Lift the black handle up, this opens the compartment that sits the espresso pods.

#### Step 2

Insert your espresso pod into the compartment, ensuring it is seated correctly.

#### Step 3

Push down the black lever.

#### Step 4

Press the button specific to your cup size. Your coffee will then be brewed and dispensed.

Note: You do not need to remove the espresso pod once your coffee has been made.

This is ejected into a waste compartment within the machine when you lift the handle to make your next coffee.