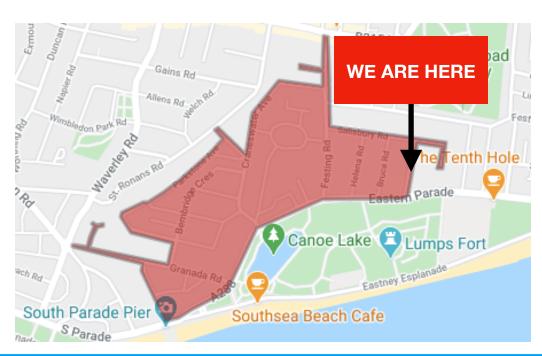

Parking for permit holders only, within our zone, is 11:00-12:00 and 18:00-19:00, 7 days a week.

If you don't intend to be parked during either of these times then you don't need to use a permit.

Please see the zone highlighted in Red below. You can park anywhere within this zone using our visitor permits.