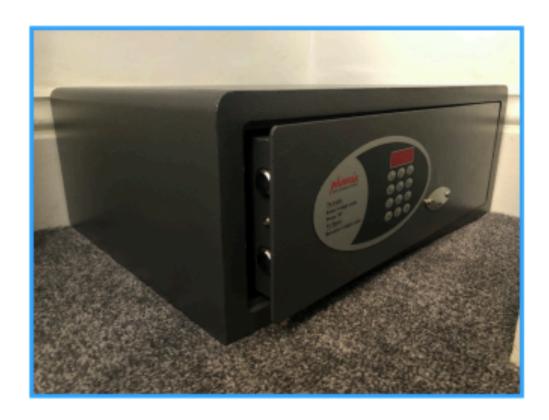

#### SECURITY SAFE

Step 1 - Close the safe door Step 2 - Enter your chosen 4-digit code and press the # button.

Your code is now set.

To Open - Enter your 4 digit code and the door will automatically open.

At check-out please leave the safe door open.