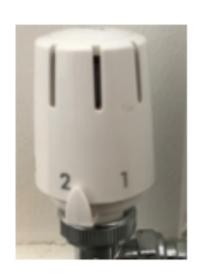

#### HEATING

To adjust your radiator temperature, do so using the gauge at the bottom. 0-5.

The heating of the entire property is through one thermostat, so if the thermostat of the house has reached the set temperature then your gauge on your radiator won't make any difference.

If the unlikely event you need a little more heat, just drop us a message.